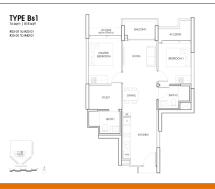

## **RESIDENTIAL - CONDOMINIUM** 818SQFT (76SQM) / CALL FOR PRICE!

+65-83830202

2 - Bedroom + Study

### 2, JURONG EAST CENTRAL 1, BOON LAY, JURONG, **TUAS, SINGAPORE 609731**

■ LISTING ID: SGLD97056770 ■ TENURE: **LEASEHOLD 99** 

TITLE: N/A

■ SIZE BUILT-UP: 818SQFT (76SQM) 1.920AC (0.777HA) ■ SITE AREA:

■ NO. OF FLOORS: ■ FLOOR/LEVEL: N/A - N/A ■ BED ROOMS: 2+1

■ BATH ROOMS: N/A **MAIDS ROOMS:** ■ PARKING SPACES:

**LAYOUT TYPE: REGULAR** 

**■ FACING: ■ VIEWING:** OTHER

■ SELLING PRICE: FOR PRICE!

**■ COMPLETION YEAR:** 